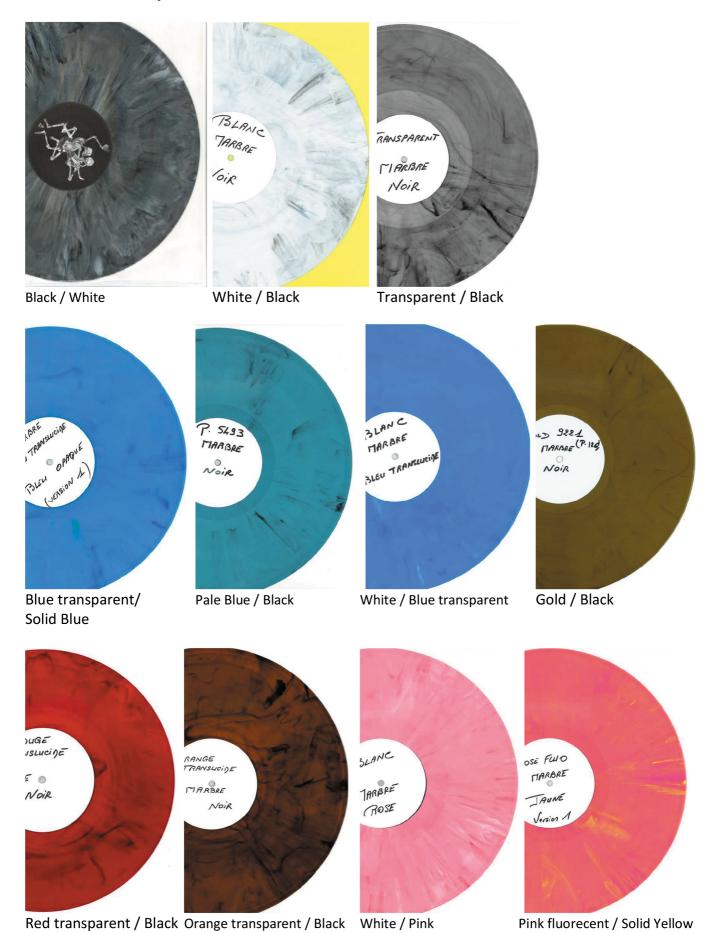

# II. Limited Stock (mixed colours) – Please check stock before ordering / if no stock, lead time 3-4 weeks

### **Examples of Custom Coloured Marble Vinyl**

Please note that the first mentioned colour is the basic colour.