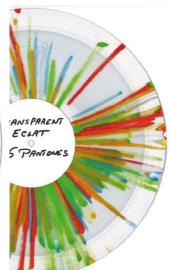

### **Examples of Custom Coloured Splatter Vinyl**

Please note that we can propose Splatter vinyl only for 12" Vinyl in Standard weight (approx. 140g)

Transparent with White and Red

Transparent with 6 Pantone