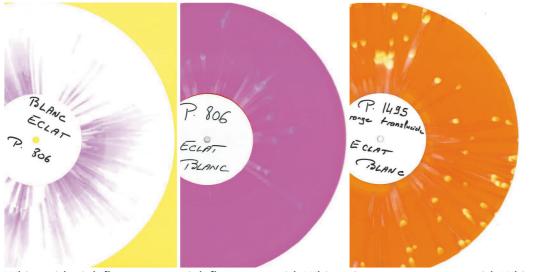

## **Examples of Custom Coloured Splatter Vinyl**

Please note that we can propose Splatter vinyl only for 12" Vinyl in Standard weight (approx. 140g)

White with Pink fluorecent Pink fluorecent with White Orange transparent with White