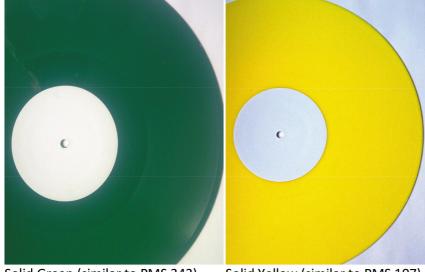

### **Solid Standard Colours**

Solid Green (similar to PMS 343)

Solid Yellow (similar to PMS 107)