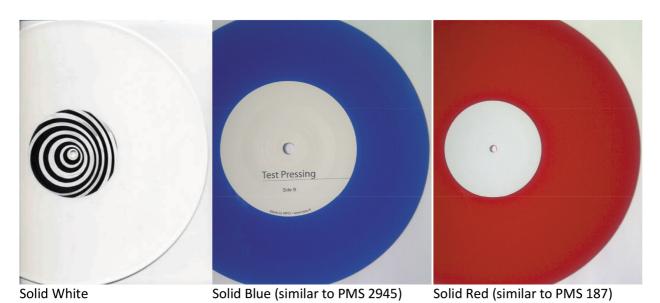

### I. Permanent stock (ready made vinyl colours)

#### **Transparent Standard Colours**

(similar to PMS Process Yellow) (similar to PMS 186)

Red transparent