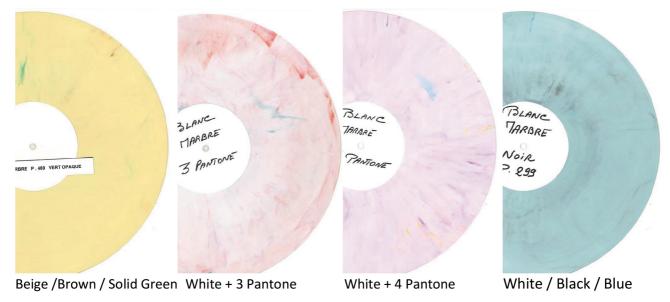

### **Exemples of Custom Multi-Coloured Marble Vinyl**

Please note that the first mentioned colour is the basic colour.

BLELI
RNSLICIPE
T. 2728
RARE
NoiR
T. C. Gryd

Blue transparent / Blue / Black / Cool Grey

Solid Yellow + 4 Pantone

Green transparent / Black / Brown / Pastel orange

Transparent / Blue / Pink / Solid Yellow

Transparent / Black / Red transparent