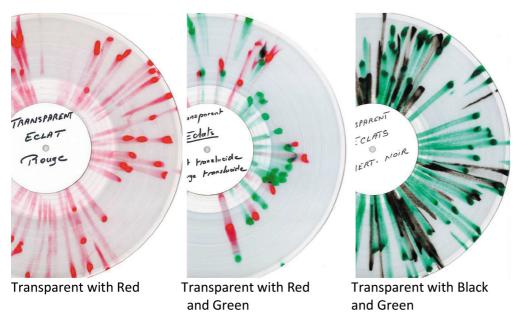

### **Examples of Custom Coloured Splatter Vinyl**

Please note that we can propose Splatter vinyl only for 12" Vinyl in Standard weight (approx. 140g)

Transparent with White and Red

Transparent with 6 Pantone