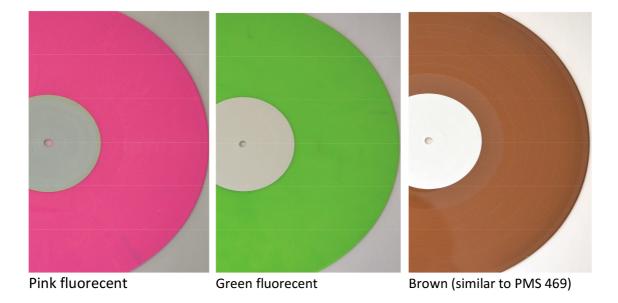

### I. Permanent stock (ready made vinyl colours)

#### **Transparent Standard Colours**

(similar to PMS Process Yellow) (similar to PMS 186)

Red transparent

### **Solid Standard Colours**

Solid Green (similar to PMS 343)

Solid Yellow (similar to PMS 107)