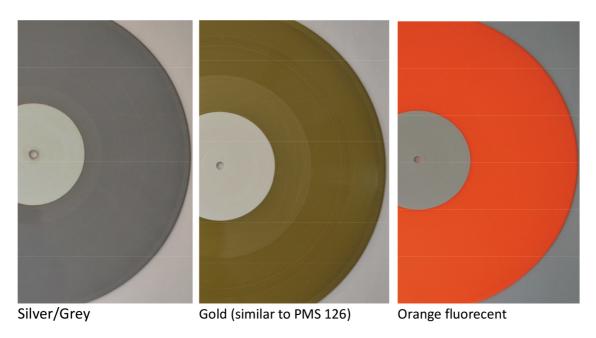

r reference. We cannot assure an exact colour match but we will attempt to create a colour that is as close as possible to your chosen colour. Please note that some colours can only be made either in transparent or in solid colour. We can offer you any personal assistance when choosing a colour.

The following images do not match exactly the original colour of the vinyl, but it should give you a good idea.

### I. Permanent stock (ready made vinyl colours)

#### **Transparent Standard Colours**











(similar to PMS Process Yellow) (similar to PMS 186)



Red transparent

### **Solid Standard Colours**





Solid Green (similar to PMS 343)

Solid Yellow (similar to PMS 107)



# II. Limited Stock (mixed colours) – Please check stock before ordering / if no stock, lead time 3-4 weeks





### **Examples of Custom Coloured Marble Vinyl**

Please note that the first mentioned colour is the basic colour.





### **Exemples of Custom Multi-Coloured Marble Vinyl**

Please note that the first mentioned colour is the basic colour.





BLELI
RNSLICIPE
T. 2728
RARE
NoiR
T. C. Gryd

Blue transparent / Blue / Black / Cool Grey



Solid Yellow + 4 Pantone



Green transparent / Black / Brown / Pastel orange



Transparent / Blue / Pink / Solid Yellow

Transparent / Black / Red transparent



### **Examples of Custom Coloured Splatter Vinyl**

Please note that we can propose Splatter vinyl only for 12" Vinyl in Standard weight (approx. 140g)





Transparent with White and Red



Transparent with 6 Pantone



Gold with Black

Gold with Black and White

Yellow with Black



## **Ex