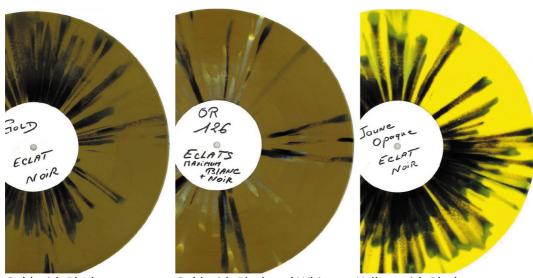

Gold with Black

Gold with Black and White

Yellow with Black

## **Examples of Custom Coloured Splatter Vinyl**

Please note that we can propose Splatter vinyl only for 12" Vinyl in Standard weight (approx. 140g)

White with Pink fluorecent Pink fluorecent with White Orange transparent with White